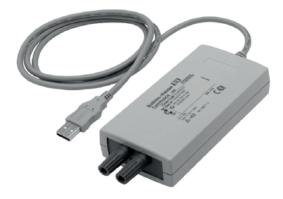

# Optional accessories at an extra charge:

| 2 m long rubber hose DN20 with coupling tongue part DN20 on both ends | 6-1017-R020 |
|-----------------------------------------------------------------------|-------------|
| HART modem (USB cable) with visualization software for PC             | 6-1110-R002 |
| Indication in lbs I lbs/h                                             | 6-0005-R130 |
| Aluminium case                                                        | 3-781-R018  |
| Additional operating manual                                           | 6-0004-R213 |

Visualization software on the PC (6-1110-R002)

HART modem with USB interface cable