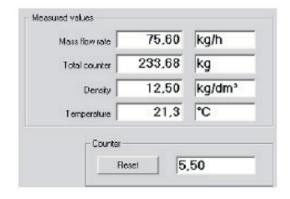

#### B152R5

**Mass flow measuring system** (battery-operated with charge indicator) Battery operation enables an application independent of the power supply.

With this device, gas monitoring is just that simple. Gas quantities which are filled in and recovered are registered and can be transferred to a computer. The system displays the current mass flow as well as the total mass. It is also equipped with an additional meter which can be reset, add and subtract the gas quantity. Thus, the  $SF_6$  gas monitoring is very easy.

Visualization software on the PC (6-1110-R002)

HART modem with USB interface cable