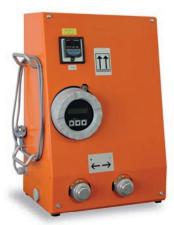

B152R41

- System can be wall or table mounted
- Max. flow rate: 400 kg/h
- Coupling groove part DN20
- Measuring accuracy for gases: 0.50 % ± 0.1 kg/h
- PC-Hart modem with PC interface cable (available as option)
- Indication in kg, optionally in lbs

# Standard equipment:

| Coupling groove part DN20    |  |
|------------------------------|--|
| Installed in a metal housing |  |
| Paint: orange (RAL 2004)     |  |
| Operating manual             |  |