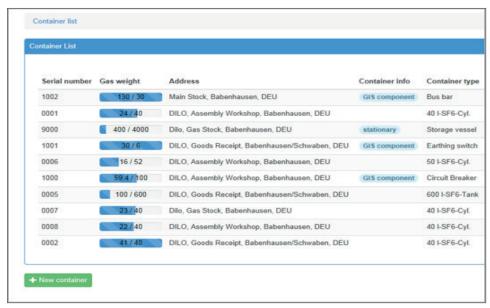

The user-friendly software makes it possible to monitor and log the  $SF_6$  stock — even across different locations and countries. All incoming and outgoing  $SF_6$  vessels can be recorded and logged by means of the software. The history of vessels is thus traceable via an automatically assigned ID number. Vessels can also be freely defined, e.g. cylinders, containers, stationary tanks or GIS components. The supervisor can make changes and manual entries.

### The key monitoring parameters at a glance:

Behälterart und ID-Nummer

- Type of vessel and ID number
- Date of addition and withdrawal
- Net weight
- Tare weight
- Storage location
- Supplier
- Type of gas (new gas, reuse gas, gas for disposal)
- Gas quality (moisture, SF6 percentage)
- Recipient address