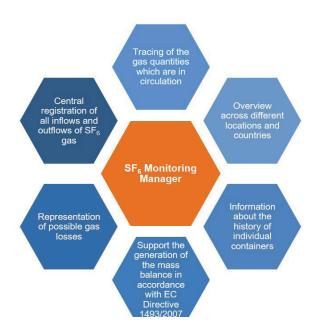

### "SF<sub>6</sub> Monitoring Manager" Software

The " $SF_6$  Monitoring Manager" is a database-driven software tool for the intelligent stock management of  $SF_6$  gas in switchgear production and for utility companies. All DILO weighing systems and gas refilling devices as well as mass flowmeters with digital interfaces can be connected to the database.

The user-friendly software makes it possible to monitor and log the  $SF_6$  stock — even across different locations and countries. All incoming and outgoing  $SF_6$  vessels can be recorded and logged by means of the software. The history of vessels is thus traceable via an automatically assigned ID number. Vessels can also be freely defined, e.g. cylinders, containers, stationary tanks or GIS components. The supervisor can make changes and manual entries.

### The key monitoring parameters at a glance:

Behälterart und ID-Nummer

- Type of vessel and ID number
- Date of addition and withdrawal
- Net weight
- Tare weight
- Storage location
- Supplier
- Type of gas (new gas, reuse gas, gas for disposal)
- Gas quality (moisture, SF6 percentage)
- Recipient address

## "SF<sub>6</sub> Monitoring Manager" Software

The statistics centre provides information about the total gas quantity, broken down by countries and sites. Any gas leaks can likewise be "tracked" within a specified time period per vessel. Finally, the user gets a so-called "at a click" overview of the current  $SF_6$  stock, even at different locations, whereby the generation of the  $SF_6$  mass balance in accordance with 1191/2014 EU Directive and the compliance and asset management is considerably simplified.