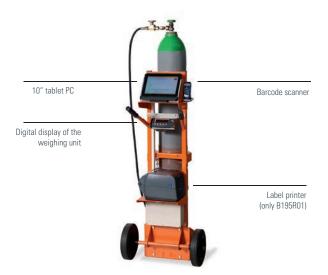

# WEIGHING UNIT FOR "SF<sub>6</sub> MONITORING MANAGER"

Mobile as cylinder cart

B195R01

With thermal transfer label printer

B195R02

Without thermal transfer label printer

This weighing unit is a useful tool for the stock management of  $SF_6$  cylinders in connection with the " $SF_6$  Monitoring Manager" database software. The quantity of  $SF_6$  stored in gas bottles is precisely determined by means of electronic scales, incoming and outgoing gas vessels are identified by means of the integrated barcode scanner. The required barcode labels can be printed on site with the label printer (only B195R01).

### Standard equipment:

| 10" tablet computer with database connection via LAN/WLAN                                                            |
|----------------------------------------------------------------------------------------------------------------------|
| Only for B195R01: Thermal transfer printer for label width to 100 mm, mounting plate included in the scope of supply |
| Electronic weighing unit                                                                                             |
| Battery operation with Li-lon battery                                                                                |
| 2D capable cordless barcode scanner with Bluetooth interface                                                         |
| Paint: orange (RAL 2004)                                                                                             |
| Operating manuals                                                                                                    |